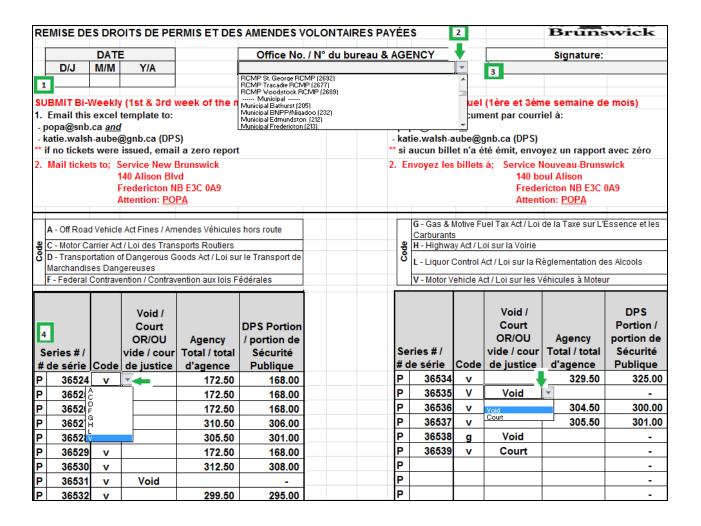

### **Remittance Report Instructions**

- 1 **Enter** the remittance date at the top left hand corner of the remittance form.
- 2 **Select** the office code from the drop down menu.
  - \*Note: You must click on the shaded square to access the drop down menu.
- **3** Enter your name.
- 4a Enter the ticket number in the "Series #" column.
- **Select** the fine code from the "Code" drop down menu.
  - \*Note: To ensure proper codes are selected please refer to the "Code" section at the top of the remittance form:

|    | A - Off Road Vehicle Act Fines or Fish & Wildlife Act / Amendes                                 |   | G - Gas & Motive Fuel Tax Act / Loi de la Taxe sur L'Essence et les |  |  |  |
|----|-------------------------------------------------------------------------------------------------|---|---------------------------------------------------------------------|--|--|--|
|    | Véhicules hors route ou Loi sur le poisson et la faune                                          |   | Carburants                                                          |  |  |  |
|    | C - Motor Carrier Act / Loi des Transports Routiers                                             | 9 | H - Highway Act / Loi sur la Voirie                                 |  |  |  |
| ဝိ | D - Transportation of Dangerous Goods Act / Loi sur le Transport de<br>Marchandises Dangereuses | S | L - Liquor Control Act / Loi sur la Règlementation des Alcools      |  |  |  |
|    | F & O - Federal Contravention / Contravention aux lois Fédérales                                |   | V - Motor Vehicle Act / Loi sur les Véhicules à Moteur              |  |  |  |
|    |                                                                                                 |   |                                                                     |  |  |  |

- **Select** the ticket status from the drop down menu in the "Void/Court" section.
  - \*Note: If the ticket has a paid status, leave this field blank.
- **<u>d</u>** Enter the ticket amount in the "Agency Total" section.

\*You will notice the DPS portion will auto-calculate. Continue until the remainder of tickets have been entered. Please ensure tickets are entered in sequential order, starting from the lowest ticket number. 5a Select "file" at the top left corner of the screen, then "Send Using E-mail, "Send as Attachment"