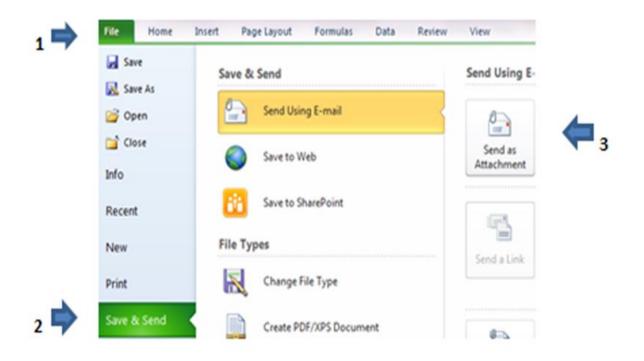

\*You will notice the DPS portion will auto-calculate. Continue until the remainder of tickets have been entered. Please ensure tickets are entered in sequential order, starting from the lowest ticket number. 5a Select "file" at the top left corner of the screen, then "Send Using E-mail, "Send as Attachment"

- **<u>Attach</u>** and send email to popa@snb.ca <u>and</u> DPSPOPA@gnb.ca (DPS).
- In the subject line, please indicate your Agency name & Remittance Date
   \* Example: Bathurst CVE Sept 4, 2014
- 6 \*\* It is recommended you keep a copy for your records.